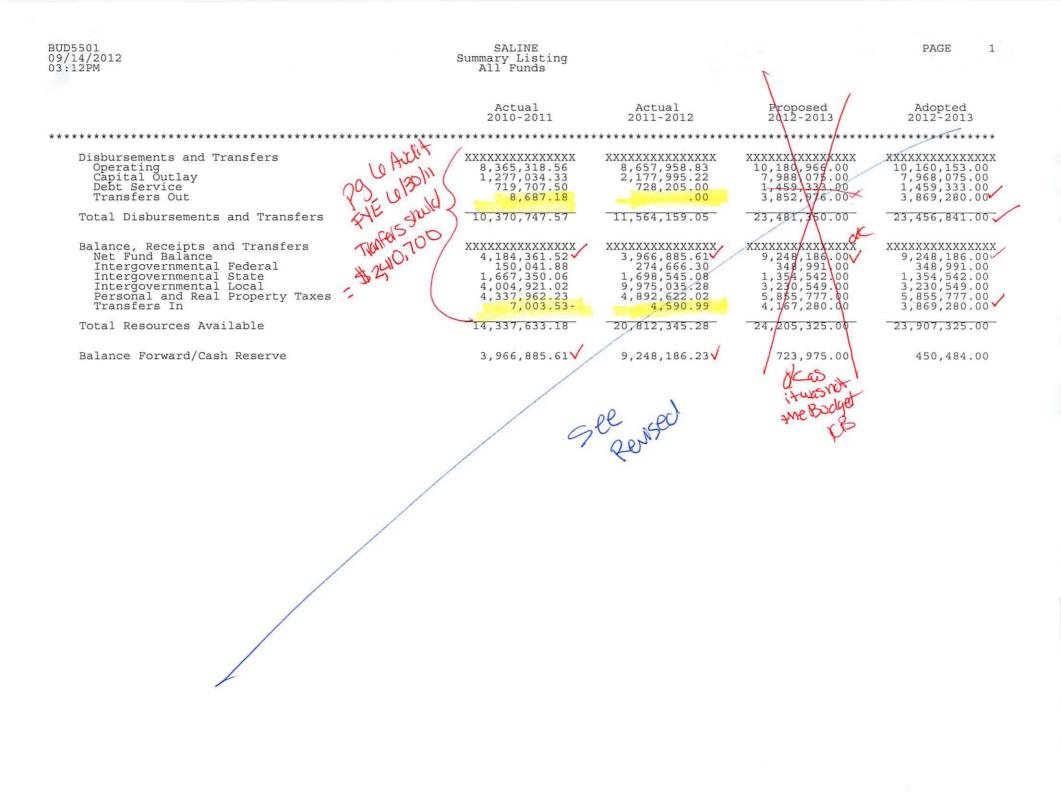

## SUMMARY OF ALL FUNDS

|                                                  | SUMMARY OF ALL FUNDS              |                                   | 66 0000                             |                                    |
|--------------------------------------------------|-----------------------------------|-----------------------------------|-------------------------------------|------------------------------------|
|                                                  | Actual<br>2010-2011<br>(Column 1) | Actual<br>2011-2012<br>(Column 2) | Proposed<br>2012-2013<br>(Column 3) | Adopted<br>2012-2013<br>(Column 4) |
| Disbursements and Transfers:                     |                                   |                                   |                                     |                                    |
| Operating                                        | 8,380,674.27                      | 8,657,958.83                      | 10,180,966.00                       | 10,160,153.00                      |
| Capital Outlay                                   | 1,277,369.33                      | 2,177,995.22                      | 7,988,075.00                        | 7,968,075.00                       |
| Debt Service                                     | 719,707.50                        | 728,205.00                        | 1,459,333.00                        | 1,459,333.00                       |
| Transfers Out (Must agree to Transfers In Below) |                                   | NC                                | 3,852,976.00                        | 3,869,280.00                       |
| Total Disbursements and Transfers                | 10,377,751.10                     | 11,564,159.05                     | 23,481,350.00                       | 23,456,841.00                      |
| Balance, Receipts and Transfers:                 | and the second                    |                                   |                                     |                                    |
| Net Fund Balance (Note 1)                        | 4,184,361.52                      | 3,966,885.61                      | 9,248,186.00                        | 9,248,186.00                       |
| Intergovernmental Federal                        | 150,041.88                        | 274,666.30                        | 348,991.00                          | 348,991.00                         |
| Intergovernmental State                          | 1,667,350.06                      | 1,698,545.08                      | 1,354,542.00                        | 1,354,542.00                       |
| Intergovernmental Local                          | 4,004,921.02                      | 9,979,626.27                      | 3,230,549.00                        | 3,230,549.00                       |
| Personal and Real Property Taxes                 | 4,337,962.23                      | 4,892,622.02                      | 5,855,777.00                        | 5,855,777.00                       |
| Transfers In (Must agree to Transfers Out Above) |                                   | days and a second second          | 4,167,280,00                        | 3,869,280.00                       |
| Total Resources Available                        | 14,344,636.71                     | 20,812,345.28                     | 24,205,325.00                       | 23,907,325.00                      |
| Balance Forward/Cash Reserve                     | 3,966,885.61                      | 9,248,186.23                      | 723,975.00                          | 450,484.00                         |

Note - Operating Disbursements include Personal Services, Operating Expenses, Supplies and Materials, and Equipment Rentals.

The data shown on this page must be the total of ALL funds shown in the budget document.

Note 1: Must agree to previous column Balance Forward/Cash Reserve Amount.

Note: Pass on transfers this year; however, to called Brian and he will follow-up with clerk-to be sure Auditors are helping adjust their records.